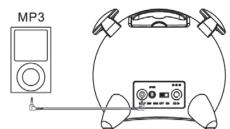

9. After using the AIP unit, please flick the switch to the "OFF" position at the back of the unit, then remove external devices.

10. To use an external music source (i.e. Laptop). Connect it to the AIP input jack and press the "AUX" button on the remote. If you don't connect iPod on AIP, the AIP will choose the external source automatically.